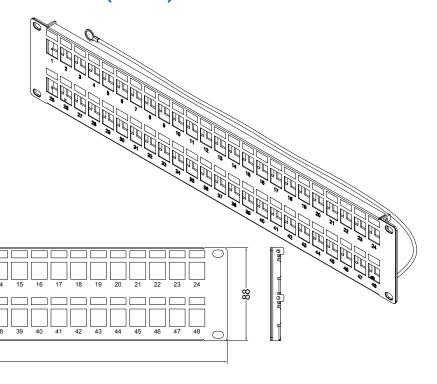

## **48-PORT UNLOADED KEYSTONE PATCH PANEL**

**SKUS** NP-4548

## **FEATURES**

- 2U 48-Port Modular Insert Patch Panel 19"
- Use with PC Cable World slim line data jacks less than 18.5 mm width, which includes various networking, audio, and video keystones
- Customizable, allows for replacing of damaged ports, adding new runs, or scaling up
- Rack-mountable, fits within any standard 19" rack or cabinet
- Labels and numbering on the front provide space for adding identification
- · Wire on rear of patch panel for grounding
- Mounting hardware not included with patch panel
- RoHS compliant





**AVAILABLE COLOURS** 



SIZE (WXDXH)

482 x 12 x 88 mm



## **MATERIALS**

PANEL SPCC (Metal)

## **SPECIFICATIONS**

UL APPROVED | 3P THIRD PARTY TESTED |
ROHS COMPLIANT

**TOLERANCE** 

 $X \pm 1 \mid .X \pm 0.2 \mid .XX \pm 0.15$ 

© PC Cable World. All rights reserved.

PC Cable World product specifications are subject to change without notice, but are accurate at the time of printing. Please contact a sales representative for current specs. Please note that all physical specifications are nominal.

482