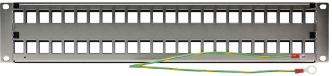

## **FEATURES**

- 2U 48-Port Modular Insert Patch Panel 19"
- Use with PC Cable World slim line data jacks less than 18.5 mm width, which includes various networking, audio, and video keystones
- Customizable, allows for replacing of damaged ports, adding new runs, or scaling up
- Rack-mountable, fits within any standard 19" rack or cabinet
- Labels and numbering on the front provide space for adding identification
- · Wire on rear of patch panel for grounding
- Mounting hardware not included with patch panel
- RoHS compliant