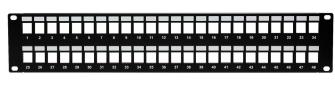

## **48-PORT UNLOADED KEYSTONE PATCH PANEL**

**SKUS** NP-4548

## **FEATURES**

- 2U 48-Port Modular Insert Patch Panel 19"
- Use with PC Cable World slim line data jacks less than 18.5 mm width, which includes various networking, audio, and video keystones
- Customizable, allows for replacing of damaged ports, adding new runs, or scaling up
- Rack-mountable, fits within any standard 19" rack or cabinet
- Labels and numbering on the front provide space for adding identification
- · Wire on rear of patch panel for grounding
- Mounting hardware not included with patch panel
- RoHS compliant