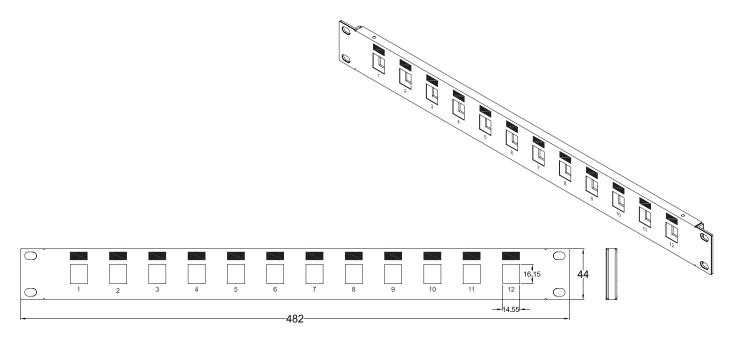

## **AVAILABLE COLOURS**

SIZE (WXDXH)

482 x 12 x 44 mm

## **MATERIALS**

FRONT PANEL SPCC (Metalic Panel) 0.8mm thickness

BACK PANEL SPCC (Metalic Panel) 1.6mm thickness