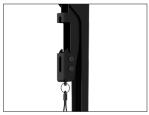

## **EASY SERVICING**

Spring-loaded TV brackets click into place and feature quick release cords that allow you to easily detach the TV when servicing is required.