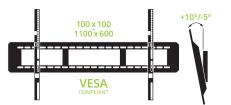

## **FEATURES & SPECIFICATIONS**

- Fits most TVs from 55" to 120"
- Supports TVs up to 200 lb (91 kg)
- Accommodates VESA sizes from 100x100 to 1100x600
- Sits 2" (5 cm) from the wall
- Tilt mechanism provides +10° to -5° of angle
- · Adjustable horizontal leveling
- 47.6" (121 cm) wall plate accommodates up to three 16" studs, or offsetting on 24" stud centers
- Quick release cords allow for easy removal of your TV
- Solid steel construction with durable powder coated finish

### **PROFESSIONAL POSITIONING**

T6090 features 10° of forward tilt and 5° rear tilt. It can be locked at +5°, 0°, or -5° to prevent adjustments when used in public spaces.