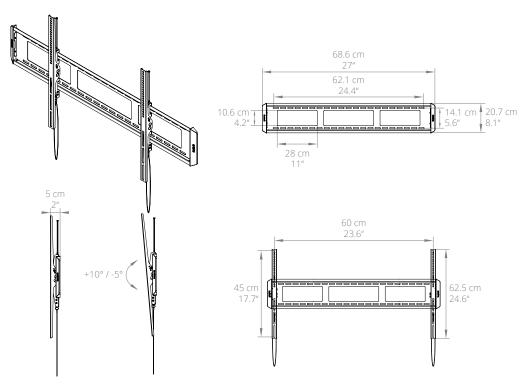

# **TECHNICAL ILLUSTRATIONS**

## **FEATURES & SPECIFICATIONS**

- Fits most TVs from 55" to 120"
- Supports TVs up to 200 lb (91 kg)
- Accommodates VESA sizes from 100x100 to 1100x600
- Sits 2" (5 cm) from the wall
- Tilt mechanism provides +10° to -5° of angle
- · Adjustable horizontal leveling
- 47.6" (121 cm) wall plate accommodates up to three 16" studs, or offsetting on 24" stud centers
- Quick release cords allow for easy removal of your TV
- Solid steel construction with durable powder coated finish