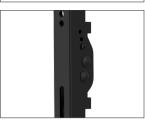

### **PROFESSIONAL POSITIONING**

T6090 features 10° of forward tilt and 5° rear tilt. It can be locked at +5°, 0°, or -5° to prevent adjustments when used in public spaces.

#### **ON THE LEVEL**

Extra tall adjustment screws allow you reach over large, already-installed panels, and adjust horizontal leveling using a screwdriver or socket.