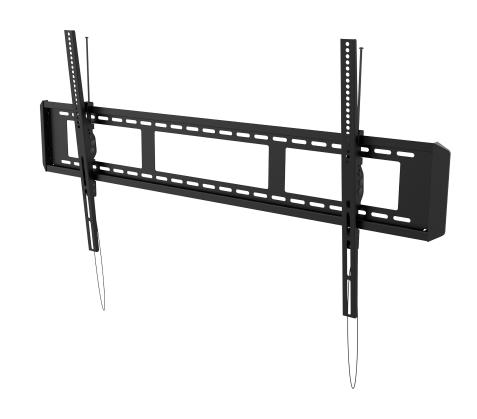

# T6090

T6090 allows to you secure the largest TV panels available with a 200 lb weight capacity and generous 1100x600 VESA support. Featuring 15 degrees of tilt, you can easily adjust the viewing angle to your liking or optionally lock the tilt angle in five degree increments to prevent tampering. T6090 allows you to position your TV perfectly with horizontal leveling screws while the extra-wide wall plate lets you shift your TV into the perfect spot. Quick release TV brackets provide easy TV servicing and a 2" profile keeps everything looking low profile.

## **EASY SERVICING**

Spring-loaded TV brackets click into place and feature quick release cords that allow you to easily detach the TV when servicing is required.