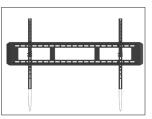

# T6090

T6090 allows to you secure the largest TV panels available with a 200 lb weight capacity and generous 1100x600 VESA support. Featuring 15 degrees of tilt, you can easily adjust the viewing angle to your liking or optionally lock the tilt angle in five degree increments to prevent tampering. T6090 allows you to position your TV perfectly with horizontal leveling screws while the extra-wide wall plate lets you shift your TV into the perfect spot. Quick release TV brackets provide easy TV servicing and a 2" profile keeps everything looking low profile.

### **EXTRA LARGE TV SUPPORT**

A 200 lb weight capacity and support for VESA patterns up to 1100x600 make T6090 compatible with nearly all 55"-120" TVs.

#### PERFECT PLACEMENT

The extra wide wall plate can span across two or three studs allowing you to position your TV anywhere along your wall regardless of stud spacing.