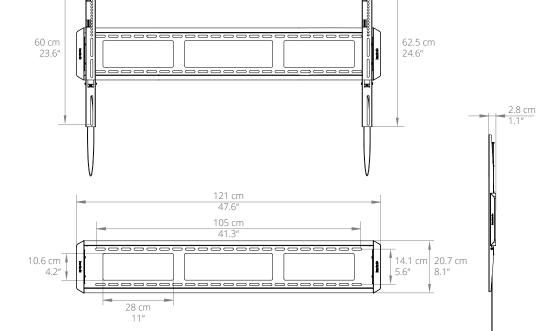

## **FEATURES & SPECIFICATIONS**

- Fits most TVs from 55" to 120"
- Supports TVs up to 200 lb (91 kg)
- Accommodates VESA sizes from 100x100 to 1100x600
- Sits 1.1" (2.8 cm) from the wall
- Adjustable horizontal leveling
- 47.6" (121 cm) wall plate accommodates up to three 16" studs, or offsetting on 24" stud centers
- Quick release cords allow for easy removal of your TV
- Solid steel construction with durable powder coated finish

### LOW PROFILE

Despite its impressive capabilities, it doesn't come at the sacrifice of bulk. F6080 features an impressive profile of 1.1" for a sleek look.

110 cm 43.3"

### **PERFECT PLACEMENT**

The extra-wide wall plate spans two or three studs, allowing you to position your TV anywhere on the wall, regardless of stud spacing.