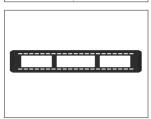

# **TECHNICAL ILLUSTRATIONS**

### **PERFECT PLACEMENT**

The extra-wide wall plate spans two or three studs, allowing you to position your TV anywhere on the wall, regardless of stud spacing.