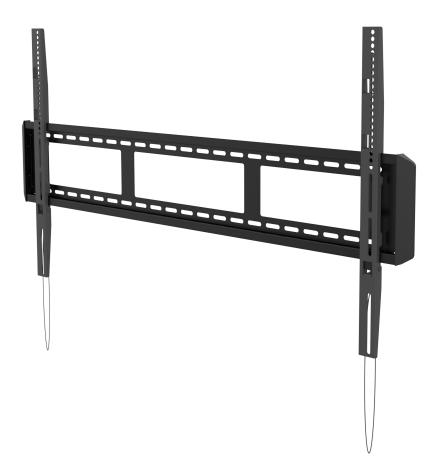

# F6080

F6080 allows you to securely mount the largest TV panels available, supporting up to 200 lbs and accommodating a generous 1100x600 VESA. With just 1.1" between the wall and the back of the TV, you can achieve a sleek, low-profile look even with the heaviest TVs. The F6080 features horizontal leveling screws for precise TV positioning and an extra-wide wall plate for optimal TV placement. Quick-release TV brackets make servicing your TV easy and convenient.

### EASY SERVICING

Spring-loaded TV brackets click into place and feature quick-release cords, making it easy to detach the TV for servicing when needed.

### **LEVELING SCREWS**

Extra tall adjustment screws enable you to reach over large, installed panels and adjust horizontal leveling with a screwdriver or socket.

Supporting your digital lifestyle™ office: 778.284.6942 | fax: 778.284.6945 | toll free: 888.848.2643