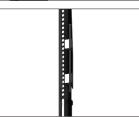

# **TECHNICAL ILLUSTRATIONS**

### LOW PROFILE

Despite its impressive capabilities, it doesn't come at the sacrifice of bulk. F6080 features an impressive profile of 1.1" for a sleek look.

110 cm 43.3"