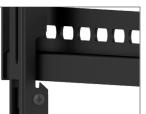

# **TECHNICAL ILLUSTRATIONS**

### EASY SERVICING

Spring-loaded TV brackets click into place and feature quick-release cords, making it easy to detach the TV for servicing when needed.

### **LEVELING SCREWS**

Extra tall adjustment screws enable you to reach over large, installed panels and adjust horizontal leveling with a screwdriver or socket.

Supporting your digital lifestyle™ office: 778.284.6942 | fax: 778.284.6945 | toll free: 888.848.2643