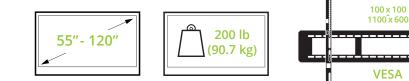

## **FEATURES & SPECIFICATIONS**

- Fits most TVs from 55" to 120"
- Supports TVs up to 200 lb (91 kg)
- Accommodates VESA sizes from 100x100 to 1100x600
- Sits 1.1" (2.8 cm) from the wall
- Adjustable horizontal leveling
- 47.6" (121 cm) wall plate accommodates up to three 16" studs, or offsetting on 24" stud centers
- Quick release cords allow for easy removal of your TV
- Solid steel construction with durable powder coated finish

### EXTRA LARGE TV SUPPORT

With a 200 lb weight capacity and support for VESA patterns up to  $1100 \times 600$ , the F6080 is compatible with almost all 55"-120" TVs.