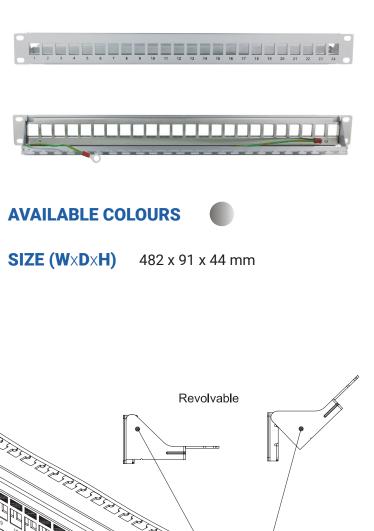

# 24-PORT UNLOADED KEYSTONE PATCH PANEL SILVER W/CABLE MANAGEMENT

SKUS NP-4524-CMSV

### **FEATURES**

- 1U 24-Port Modular Insert Patch Panel 19"
- Use with PC Cable World slim line data jacks less than 18.5 mm width, which includes various networking, audio, and video keystones
- Customizable, allows for replacing of damaged ports, adding new runs, or scaling up
- Rack-mountable, fits within any standard 19" rack or cabinet
- Labels and numbering on the front provide space for adding identification
- Wire on rear of patch panel for grounding
- Built-in rear cable management for efficient organization and security
- Made from durable SPCC steel with a sleek silver finish to match other equipment
- Includes 24 cable ties for added convenience and cable management
- Mounting hardware not included with patch panel
- RoHS compliant