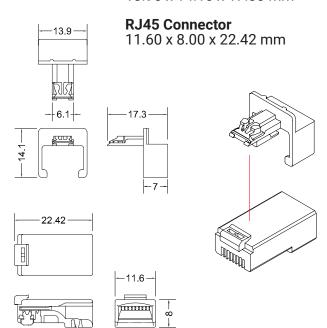

ing insert to prevent unwanted cable connections
- Universal design compatible with most panels, wall plates, and switches with RJ45 connectors
- The compact shape allows adjacent ports to maximize their connections without obstruction
- Requires a security key (sold separately) for unlocking, ensuring protection





# SIZE (WXDXH)

**Lock Plug** 13.90 x 14.10 x 17.30 mm

### **MATERIALS**

| LOCK         | Fireproof Nylon-66 |
|--------------|--------------------|
| PLUG         | PC, UL94V-2        |
| PLUG CONTACT | Phosphor Bronze    |

## **SPECIFICATIONS**

| ROHS COMPLIANT           |                           |
|--------------------------|---------------------------|
| INSERTION LIFETIME       | Over 1000 Times (min.)    |
| OPERATION<br>TEMPERATURE | -20 — +70 Degrees Celsius |



#### **INSTRUCTIONS FOR LOCKING**



© PC Cable World. All rights reserved.

PC Cable World product specifications are subject to change without notice, but are accurate at the time of printing. Please contact a sales representative for current specs. Please note that all physical specifications are nominal.