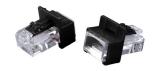

# UNIVERSAL RJ45 LOCK PLUG (PORT BLOCKER) BLACK (10/BAG)

SKUS SJ-LPBK

#### **FEATURES**

- RJ45 locking insert to prevent unwanted cable connections
- Universal design compatible with most panels, wall plates, and switches with RJ45 connectors
- The compact shape allows adjacent ports to maximize their connections without obstruction
- Requires a security key (sold separately) for unlocking, ensuring protection