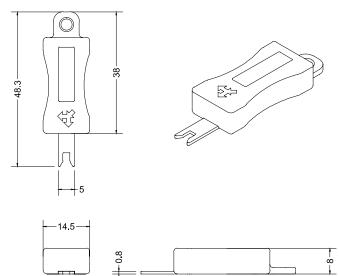

# **UNIVERSAL RJ45 LOCK PLUG (PORT BLOCKER) KEY**

**SKUS** SJ-LPKEY

### **FEATURES**

- A compact, portable tool compatible with RJ45 plug locks and locking inserts
- Quickly release a locked patch cable or RJ45 port in seconds



### **MATERIALS**

| PLASTIC | Fireproof ABS UL-94HB |
|---------|-----------------------|
| METAL   | SPCC                  |
| CAP     | PVC                   |

## SIZE (WXDXH)

14.5 x 8.0 x 48.3 mm

### **SPECIFICATIONS**

#### **ROHS COMPLIANT**

**OPERATION TEMPERATURE** 

-20 - +70 Degrees Celsius





### INSTRUCTIONS FOR UNLOCKING



© PC Cable World. All rights reserved.

PC Cable World product specifications are subject to change without notice, but are accurate at the time of printing. Please contact a sales representative for current specs. Please note that all physical specifications are nominal.

www.pccableworld.com