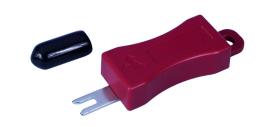

# **UNIVERSAL RJ45 LOCK PLUG (PORT BLOCKER) KEY**

**SKUS** SJ-LPKEY

### **FEATURES**

- A compact, portable tool compatible with RJ45 plug locks and locking inserts
- Quickly release a locked patch cable or RJ45 port in seconds