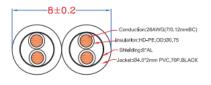

## **MATERIALS**

| (1) RCA AM  | RCA Gold-plated male head connector                |
|-------------|----------------------------------------------------|
| (2) MOLDING | 45P PVC White                                      |
| (3) MOLDING | 45P PVC Red                                        |
| (4) CABLE   | (7*0. 12BC+0.75HDPE)*2C PVC BK<br><b>OD:</b> 4.0*2 |
| (5) SHELL   | Gun black aluminum shell                           |