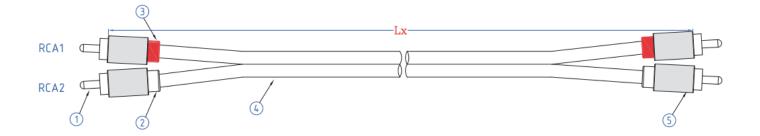

## **MATERIALS**

| (1) RCA AM  | RCA Gold-plated male head connector                |
|-------------|----------------------------------------------------|
| (2) MOLDING | 45P PVC White                                      |
| (3) MOLDING | 45P PVC Red                                        |
| (4) CABLE   | (7*0. 12BC+0.75HDPE)*2C PVC BK<br><b>OD:</b> 4.0*2 |
| (5) SHELL   | Gun black aluminum shell                           |