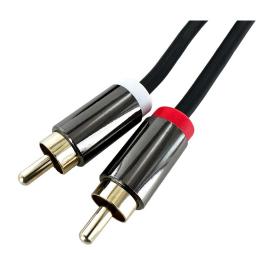

#### **FEATURES**

- Dual RCA Stereo Male to Male Plug L/R Audio Cable 26AWG
- Use to connect an 2 RCA input audio source with a 2 RCA input stereo audio device
- Fully molded connectors provide strain relief
- Foil shielded to prevent external EMI/RFI interference
- Gold-plated contacts for superior transmission, high reliability and durability