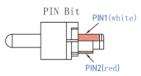

Connection mode

| R | CA AM | Cable |
|---|-------|-------|
|   | PIN1  | White |
|   | PIN2  | Red   |