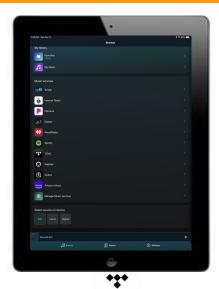

6 Internal Wi-Fi Streamers and 18 inputs with single app control!

## Installation is so easy!

**Available Drivers** 

All logos are the property of their respective owners