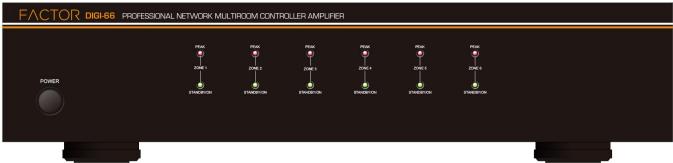

Features: DIGI-66 Professional Network Multi-Room Controller Amplifier

Distribute 6 stereo audio signals to 6 rooms simultaneously

Cascade-able for larger systems up to 18 zones (X-66-AMP-NS)

Includes 6 x Internal Wi-Fi streamers, Play 6 different sources in 6 rooms simultaneously Stream music from your tablet or smart phone or use all the most popular streaming services. Includes internet radio with 1000's of stations in every music genera

Direct Ethernet connection for complete Wi-Fi control from phones and tablets

Any source to any room simultaneously

Bi-directional RS232 control of all functions

Easy integration with master control systems

Six stereo analog audio inputs

Six digital SPDIF optical audio inputs

Six stereo pre-amp outputs

Six discrete Infrared output ports / one master Infrared output port

Seven 12V trigger outputs

Master mute 12V trigger input

Switchable AGC automatic source gain control leveler

All zones (play source one) 12V trigger input (party mode or paging)

Free Control 4 and Compass Control Drivers available

Kit includes:

- 1 x DIGI-66 master controller amplifier with 6 x Digistream-1 Wi-Fi streamers
- 1 x 2U Rack mounting kit
- 3 Year Warranty