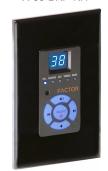

on DC + 12V

Trigger External Mute DC + 12V

Infrared Frequency 38kHz

6 Internal Wi-Fi streamers

6 SPDIF optical inputs, 6 stereo analog inputs, 6 stereo analog outputs

Input Connectors 3.5mm stereo, Digital SPDIF Optical

Output Connectors Terminal Block & 3.5mm stereo

Power Supply AC115V/60Hz or 230V/50Hz switchable

DIGI-66 Ethernet: 10/100MBps RJ45 Connector

Digistream-1 x 6 Ethernet paralleled

Digistream-1 DAC 24bit 192KHz

Digistream-1 file support FLAC, WAV, AAC-LC, HE-AC, MP3, WMA

#### **Power Consumption:**

Power Supply AC115V/60Hz or 230V/50Hz

Power consumption 1250 watts

#### **Dimensions:**

W- 19"/482.6mm w/rack kit

W- 17"/430mm no/rack kit

H - 3.5"/89mm / D - 16.4"/416mm

Shipping Weight 25lbs (11kg)

# Optional Keypad Kits Available X-66-WKP-KIT X-66-BKP-KIT