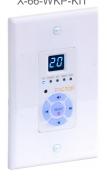

em on DC + 12V

Trigger External Mute DC + 12V

Infrared Frequency 38kHz

6 Internal Wi-Fi streamers

6 SPDIF optical inputs, 6 stereo analog inputs, 6 stereo analog outputs

Input Connectors 3.5mm stereo, Digital SPDIF Optical

Output Connectors Terminal Block & 3.5mm stereo

Power Supply AC115V/60Hz or 230V/50Hz switchable

DIGI-66 Ethernet: 10/100MBps RJ45 Connector

Digistream-1 x 6 Ethernet paralleled

Digistream-1 DAC 24bit 192KHz

Digistream-1 file support FLAC, WAV, AAC-LC, HE-AC, MP3, WMA

#### **Power Consumption:**

Power Supply AC115V/60Hz or 230V/50Hz

Power consumption 1250 watts

#### **Dimensions:**

W- 19"/482.6mm w/rack kit

W- 17"/430mm no/rack kit

H - 3.5"/89mm / D - 16.4"/416mm

Shipping Weight 25lbs (11kg)

# Optional Keypad Kits Available X-66-WKP-KIT X-66-BKP-KIT