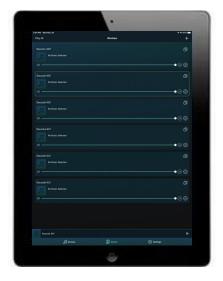

6 Internal Wi-Fi Streamers and 18 inputs with single app control!

## Installation is so easy!

**Available Drivers** 

All logos are the property of their respective owners