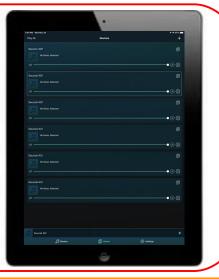

Direct Ethernet connection for complete Wi-Fi control from phones and tablets

Any source to any room simultaneously

Bi-directional RS232 control of all functions

Easy integration with master control systems

6 Internal Wi-Fi Streamers and 18 inputs with single app control!