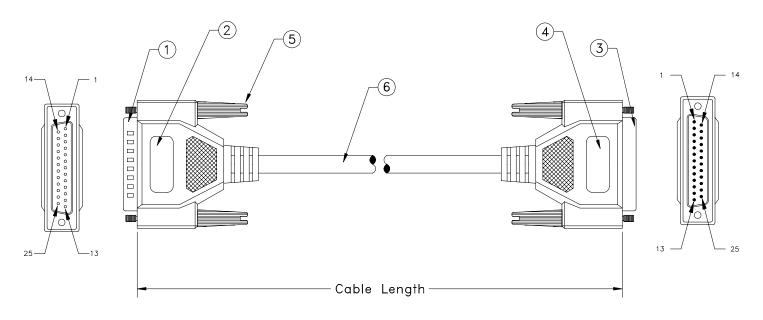

## **MATERIALS**

- (1) D-Sub 25 Pin Male w/Gold Plating Contacts
- (2) Beige Molded PVC Hood, Fully Shielded w/AL-FOIL
- (3) D-Sub 25 Pin Female w/Gold Plating Contacts
- (4) Beige Molded PVC Hood, Fully Shielded w/AL-FOIL
- (5) 4/40 Molded Thumbscrew, Colour: Beige
- (6) 28AWG., 25 Conductors + Drain Wire, Single Shielded with AL-FOIL, Beige Outer PVC jacket