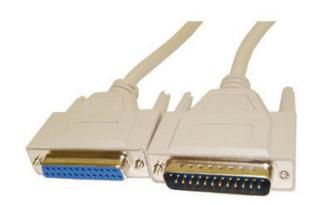

# SERIAL DB25 M/F CABLE RS-232

| SKUS | SC-208S | (3')  | SC-210 | (15') |
|------|---------|-------|--------|-------|
|      | SC-208  | (6')  | SC-212 | (25') |
|      | SC-209  | (10') |        | . ,   |

#### **FEATURES**

- RS-232 DB25 Straight Serial Male to Female Extension Data Cable 28 AWG
- Use to extend the reach of a D-Sub 25 cable, connecting a Data Terminal Equipment (DTE) device to a Data Communications Equipment (DCE)
- Aluminum foil shielding with a drain wire for grounding
- Molded connectors with gold-plated contacts for superior transmission, high reliability and durability
- Includes molded thumbscrews on D-Sub 25 connectors to ensure a secure and reliable connection