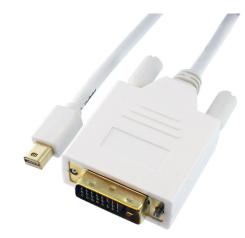

### **FEATURES**

- 20 Pin Mini-DisplayPort Male to 24-Pin DVI-D Male Cable 32 AWG
- Use to connect a computer with a Mini-DisplayPort output to a digital display such as a DVI enabled monitor
- Dual-link DVI-D connector utilizes all of its pins in digital data transmission, increasing bandwidth and ensuring a high fidelity resolution
- Up to 1080p resolution with digital audio
- 8b/10b data transmission (up to 2.7 GHz symbol rate, up to 4 lanes)
- Supports color depth of 6, 8, 10, 12 and 16 bits per color component
- Support 128-bit DPCP and support for 40-bit HDCP from ver 1.1 onwards