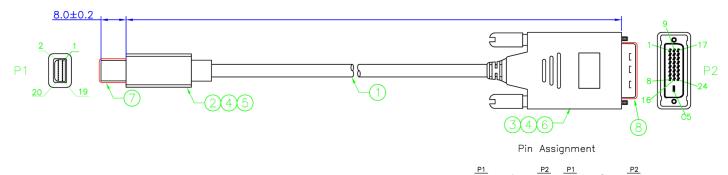

## AVAILABLE COLOUR

| (1) | DisplayPort Cable UL20276 [32AWG(7/0.08TC)*1P+D.W+AL+<br>Mylar)*5+32AWG(7/0.08TC)*5C+AL/MY+D.W+BD+Jacket PVC<br><i>Colour:</i> Snow White, OD: 4.8±0.2mm |
|-----|----------------------------------------------------------------------------------------------------------------------------------------------------------|
| (2) | Mini DisplayPort MALE, <b>Insulation:</b> White, <b>Material:</b> LCP, Pin Gold<br>Plated, Shell Gold Flash                                              |
| (3) | Mini DP to DVI Converter with DVI MALE, PCB+SMT, DVI Pin Gold Flash, Shell Gold Flash, with ABS Plastic Hood                                             |
| (4) | S.R. Molding 45P PVC, Colour: Snow White                                                                                                                 |
| (5) | Inside Molding: PE                                                                                                                                       |
| (7) | Screw: #4-40UNC(2.8*58.25mm) Nickel Plated                                                                                                               |
| (8) | Dust Cover for Mini DP                                                                                                                                   |
| (9) | Dust Cover for DVI                                                                                                                                       |

### **SPECIFICATIONS**

15

3+19

18 20

6

19

Shell

| TOLERANCE                 | .X $\pm$ 0.30   .XX $\pm$ 0.10   .XXX $\pm$ 0.05 |
|---------------------------|--------------------------------------------------|
| CONDUCTANCE<br>RESISTANCE | 2 ohms (max.)                                    |
| INSULATION<br>RESISTANCE  | 10M ohms (min.)                                  |
| HI-POT                    | 100V DC/10ms                                     |