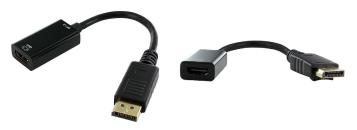

# ACTIVE DISPLAYPORT 1.2A MALE TO HDMI FEMALE ADAPTER (4K)

SKUS VA-DMHF-A

### **FEATURES**

- 32 AWG Active DisplayPort 1.2A Male To 4K HDMI Female Adapter 6"
- Supports HDMI resolutions up to 4K (3840 x 2160p @30Hz)
- Latching on the DisplayPort connector provides a secure connection between the adapter and the device port
- Gold plated DisplayPort and HDMI connectors for non-corrosive, long-lasting conductivity