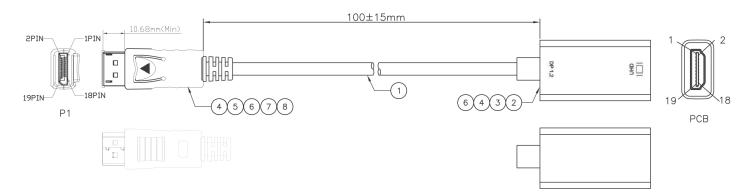

#### PIN Assignment P1 Ρ1 PCB PCB -15 ROW 8 1.3 DRAIN WHITE 18 2 GRAY 13 BLAC 16 PURPLI 14 19 6 WHITE RED 8 10 PINK DRAIN 20 10 BLU WHITE 12 12 Shell Shell DRAIN