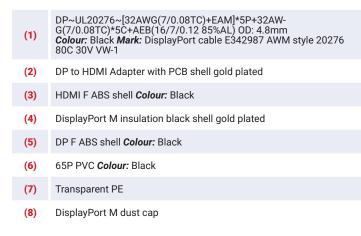

# ACTIVE DISPLAYPORT 1.2A MALE TO HDMI FEMALE ADAPTER (4K)

SKUS VA-DMHF-A

### **FEATURES**

- 32 AWG Active DisplayPort 1.2A Male To 4K HDMI Female Adapter 6"
- Supports HDMI resolutions up to 4K (3840 x 2160p @30Hz)
- Latching on the DisplayPort connector provides a secure connection between the adapter and the device port
- Gold plated DisplayPort and HDMI connectors for non-corrosive, long-lasting conductivity



**AVAILABLE COLOUR** 





#### PIN Assignment P1 Ρ1 PCB PCB -15 ROW 8 1.3 DRAIN WHITE 18 2 GRAY 13 BLAC 16 PURPLI 14 19 6 WHITE RED 8 10 PINK DRAIN 20 10 BLU WHITE 12 12 Shell Shell DRAIN

## MATERIALS



## **SPECIFICATIONS**

#### ROHS COMPLIANT | 100% OPEN & SHORT & MIS WIRE TEST

| TOLERANCE             | .X ± .30   .XX ± .10   .XXX ± .05 (mm)        |                 |
|-----------------------|-----------------------------------------------|-----------------|
|                       | .X ± .015   .XX ± .010   .XXX ± .005 (inches) |                 |
| CONTACT RESISTANCE    |                                               | 3 ohms (max.)   |
| INSULATION RESISTANCE |                                               | 10M ohms (min.) |
| HI-POT TEST           |                                               | DC 300V/10ms    |

© PC Cable World. All rights reserved.

PC Cable World product specifications are subject to change without notice, but are accurate at the time of printing. Please