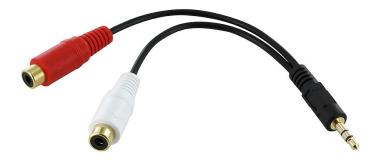

# 3.5MM STEREO/2xRCA 6" M-F/F Y-CABLE (FT4/CMG)

SKUS RC-105

## **FEATURES**

- 3.5mm TRS Stereo Plug Male to Dual RCA Female Stereo Y-Cable 6" 28AWG
- Use to connect a digital music source to an audio sound system with mono outputs
- · Fully molded connectors provide strain relief
- · Foil shielded to prevent external EMI/RFI interference
- Gold-plated contacts for superior transmission, high reliability and durability
- Stranded conductors and drain wire are tinned to resist oxidation