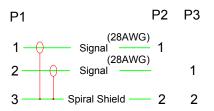

# 3.5MM STEREO/2xRCA 6" M-F/F Y-CABLE (FT4/CMG)

SKUS RC-105

## **FEATURES**

- 3.5mm TRS Stereo Plug Male to Dual RCA Female Stereo Y-Cable 6" 28AWG
- Use to connect a digital music source to an audio sound system with mono outputs
- · Fully molded connectors provide strain relief
- · Foil shielded to prevent external EMI/RFI interference
- Gold-plated contacts for superior transmission, high reliability and durability
- Stranded conductors and drain wire are tinned to resist oxidation





#### **PIN ASSIGNMENT:**



## **MATERIALS**

| (1) CABLE             | 28AWG(7/ 0.127T)*1C+ Spiral Shield<br>Jacket: CL2-PVC Black, OD:2.6±0.1mm<br>Jacket Marking: E132276-A(UL) TYPE CMG 75°C<br>CSA LL64151-A CMG 75°C FT4 28AWG |
|-----------------------|--------------------------------------------------------------------------------------------------------------------------------------------------------------|
| (2) RCA MALE<br>CONN. | RCA Jack FEMALE, <i>Contact</i> : Gold Plated 1u"<br><i>Shell</i> : Gold Plated 1u" <i>Insulator</i> : A.B.S Black                                           |
| (3) OVER MOLD         | PVC 60P Colour: P2 White / P3 Red                                                                                                                            |
| (4) INNER MOLD        | PE Molded