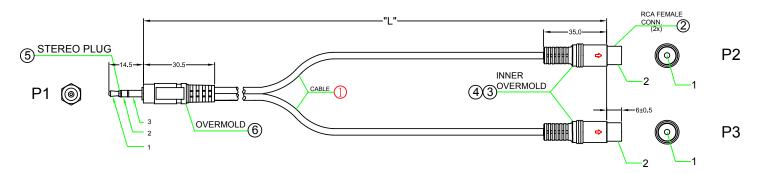

## **MATERIALS**

| (1) CABLE             | 28AWG(7/ 0.127T)*1C+ Spiral Shield<br>Jacket: CL2-PVC Black, OD:2.6±0.1mm<br>Jacket Marking: E132276-A(UL) TYPE CMG 75°C<br>CSA LL64151-A CMG 75°C FT4 28AWG |
|-----------------------|--------------------------------------------------------------------------------------------------------------------------------------------------------------|
| (2) RCA MALE<br>CONN. | RCA Jack FEMALE, <i>Contact</i> : Gold Plated 1u"<br><i>Shell</i> : Gold Plated 1u" <i>Insulator</i> : A.B.S Black                                           |
| (3) OVER MOLD         | PVC 60P Colour: P2 White / P3 Red                                                                                                                            |
| (4) INNER MOLD        | PE Molded                                                                                                                                                    |
| (5) STEREO JACK       | ø3.5*ø6.0*L:2 4.0mm Stereo Plug MALE<br><b>Shell:</b> Gold Plated 1u" <b>Insulation:</b> Black                                                               |
| (6) OVER MOLD         | PVC 45P. Colour: BLACK                                                                                                                                       |

### **SPECIFICATIONS**

| TOLERANCE                 | $X.X \pm 0.20 \mid XX.X \pm 0.50 \mid XXX.X \pm 1.0$ |
|---------------------------|------------------------------------------------------|
| CONDUCTANCE<br>RESISTANCE | 3 ohms (max.)                                        |
| INSULATION<br>RESISTANCE  | 10M ohms (min.)/300V DC 10/ms.                       |
| RC-105                    | 6" (150mm±15mm)                                      |