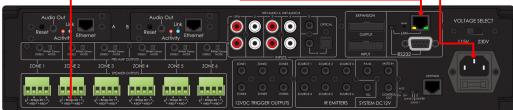

Any source to any room simultaneously

Bi-directional RS232 control of all functions

Easy integration with master control systems

Six stereo analog audio inputs

One digital SPDIF optical audio input

Six stereo pre-amp outputs

Six discrete Infrared output ports / one master Infrared output port

Seven 12V trigger outputs

Master mute 12V trigger input

Switchable AGC automatic source gain control leveler

All zones (play source one) 12V trigger input (party mode or paging)

Input Sensitivity 250mv

Amplifier Protection Overload, short circuit & thermal

Trigger System on DC + 12V

Trigger External Mute DC + 12V

Infrared Frequency 38kHz

Input Connectors 3.5mm stereo, RCA stereo, Digital SPDIF Optical

Output Connectors Terminal Block, 3.5mm mono

Power Supply AC115V/60Hz or 230V/50Hz switchable

X-66 Ethernet: 10/100MBps RJ45 Connector

Digistream-1 Ethernet paralleled

Internally with X-66 Ethernet 10/100MBps