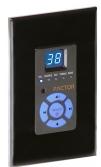

r Protection Overload, short circuit & thermal

Trigger System on DC + 12V

Trigger External Mute DC + 12V

Infrared Frequency 38kHz

Input Connectors 3.5mm stereo, RCA stereo, Digital SPDIF Optical

Output Connectors Terminal Block, 3.5mm mono

Power Supply AC115V/60Hz or 230V/50Hz switchable

X-66 Ethernet: 10/100MBps RJ45 Connector

Digistream-1 Ethernet paralleled

Internally with X-66 Ethernet 10/100MBps

Digistream-1 DAC 24bit 192KHz

Digistream-1 file support FLAC, WAV, AAC-LC, HE-AC, MP3, WMA

#### **Power Consumption:**

Power Supply AC115V/60Hz or 230V/50Hz

Power consumption 1250 watts

### Dimensions:

W- 19"/482.6mm w/rack kit

W- 17"/430mm no/rack kit

H - 3.5"/89mm / D - 16.4"/416mm

Shipping Weight 25lbs (11kg)

# Optional Keypad Kits Available X-66-WKP-KIT X-66-BKP-KIT