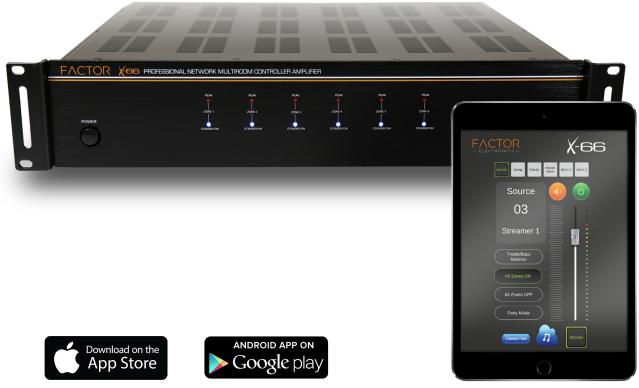

## Features: X-66 Professional Network Multi-Room Controller Amplifier

Distribute 6 stereo audio signals to 6 rooms simultaneously

Cascade-able for larger systems up to 18 zones

Includes 2 x Digistream-1 Wi-Fi streamers

Stream music from your tablet or smart phone or use all the most popular streaming services.

Includes internet radio with 1000's of stations in every music genera

Direct Ethernet connection for complete Wi-Fi control from phones and tablets

## Installation is so easy!

**Available Drivers** 

All logos are the property of their respective owners

4

Download the X-66 App FACTOR X-66

FACTOR

- ELECTRONICS 
Source

0

03

Streamer 1

Treteelbase
Balance

Al Zores CRI

Party Mode

Open the App & Play