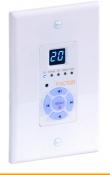

ier Protection Overload, short circuit & thermal

Trigger System on DC + 12V

Trigger External Mute DC + 12V

Infrared Frequency 38kHz

Input Connectors 3.5mm stereo, RCA stereo, Digital SPDIF Optical

Output Connectors Terminal Block, 3.5mm mono

Power Supply AC115V/60Hz or 230V/50Hz switchable

X-66 Ethernet: 10/100MBps RJ45 Connector

Digistream-1 Ethernet paralleled

Internally with X-66 Ethernet 10/100MBps

Digistream-1 DAC 24bit 192KHz

Digistream-1 file support FLAC, WAV, AAC-LC, HE-AC, MP3, WMA

#### **Power Consumption:**

Power Supply AC115V/60Hz or 230V/50Hz

Power consumption 1250 watts

### Dimensions:

W- 19"/482.6mm w/rack kit

W- 17"/430mm no/rack kit

H - 3.5"/89mm / D - 16.4"/416mm

Shipping Weight 25lbs (11kg)

# Optional Keypad Kits Available X-66-WKP-KIT X-66-BKP-KIT