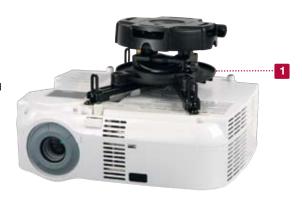

# **PRG Precision Gear Projector Mount**

For Projectors up to 50 lb (22 kg)

- 1. Spider® Universal Adapter Plate extends up to 17.63" (448 mm) to fit most projector models
- 2. Cable management allows cables to be routed through projector mount and out of sight
- 3. Patent-pending precision gear provides ImageLock™ alignment to accurately hold image position, virtually eliminating any sag or drift
- 4. Two adjustment knobs control tilt and roll image alignment. Engage using a Phillips screwdriver or extend knobs to adjust by hand
- 5. Quick-release mechanism to easily service projector
- 6. Horizontal wrench access slots make flush mounting installations quick & easy
- 7. Pre-installed security screws provide optional tilt and roll lock to prevent tampering with adjustment knobs