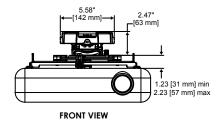

# **SPECIFICATIONS**

Tilt | Swivel | Roll

 $\pm 20^{\circ}$  |  $360^{\circ}$  (±15° when flush mounted) | ±10°

Max load

50 lb (22 kg)

**Product Dimensions** (W x H x D)

8.5"-17.63" x 3.81"-4.81" Universal Models:

x 8.5"-17.63"

(216-448 x 97-122 x 216-448 mm)

Dedicated Models: 5.58" x 2.47" x 5.58"

(142 x 63 x 142 mm)

**Mounting Surfaces** 

Wood joist, concrete and other structures (Other structures require accessory)