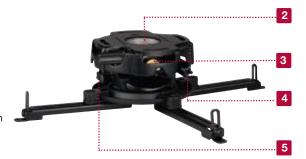

# **PRG Precision Gear Projector Mount**

For Projectors up to 50 lb (22 kg)

- 1. Spider® Universal Adapter Plate extends up to 17.63" (448 mm) to fit most projector models
- 2. Cable management allows cables to be routed through projector mount and out of sight
- 3. Patent-pending precision gear provides ImageLock™ alignment to accurately hold image position, virtually eliminating any sag or drift
- 4. Two adjustment knobs control tilt and roll image alignment. Engage using a Phillips screwdriver or extend knobs to adjust by hand
- 5. Quick-release mechanism to easily service projector
- 6. Horizontal wrench access slots make flush mounting installations quick & easy
- 7. Pre-installed security screws provide optional tilt and roll lock to prevent tampering with adjustment knobs