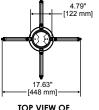

# **PRG Precision Gear Projector Mount**

For Projectors up to 50 lb (22 kg)

- 1. Spider® Universal Adapter Plate extends up to 17.63" (448 mm) to fit most projector models
- 2. Cable management allows cables to be routed through projector mount and out of sight
- 3. Patent-pending precision gear provides ImageLock™ alignment to accurately hold image position, virtually eliminating any sag or drift
- 4. Two adjustment knobs control tilt and roll image alignment. Engage using a Phillips screwdriver or extend knobs to adjust by hand
- 5. Quick-release mechanism to easily service projector
- 6. Horizontal wrench access slots make flush mounting installations quick & easy
- 7. Pre-installed security screws provide optional tilt and roll lock to prevent tampering with adjustment knobs

#### PROJECTOR ADAPTER

Mounting pattern

Universal Models: Up to 17.63" (448 mm)

Kitted Dedicated Models: Includes dedicated

projector adapter plate Use MountFinder<sup>TM</sup> to verify model

Requires projector specific adapter plate to be purchased separately **Dedicated Models:** 

# **SPECIFICATIONS**

Tilt | Swivel | Roll

 $\pm 20^{\circ}$  |  $360^{\circ}$  (±15° when flush mounted) | ±10°

Max load

50 lb (22 kg)

**Product Dimensions** (W x H x D)

8.5"-17.63" x 3.81"-4.81" Universal Models: