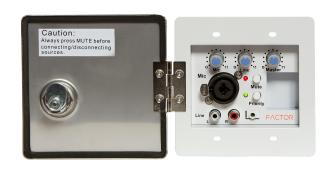

### Features:

In-wall microphone and line level pre-amplifier/mixer Locking Stainless Steel cover plate

Fits most 2 gang electrical boxes

Provides volume control of input sources

Provides master volume control of-

Locking balanced XLR/1/4" combo input jack

Connects to Factor amplifiers with Cat5/6 wire

Three VRVC-PRO units can be daisy chained-

on a single Cat5/6 run

All metal construction

Removable front panel knobs

### Front panel connections:

XLR/1/4" Combo balanced locking 2 x RJ45 connectors RCA Stereo – sums to mono

3.5mm Stereo – sums to mono

### **Back panel connections:**

RJ45 in RJ45 out