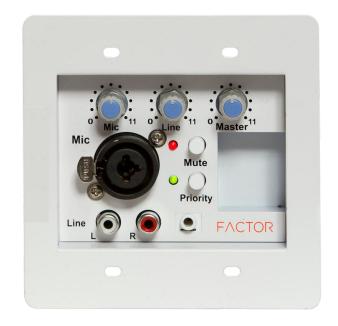

### **MIC Input:**

100 Hz high pass filter switchable

24vdc phantom power switchable

15dB microphone pad switchable

#### Global:

RVC remote master volume control switchable

#### Mute:

Latching mute switch provides silent source connections

### **Priority:**

Latching shorting switch requires

2 additional wires connects to mute contacts on amplifier

### Front panel connections:

XLR/1/4" Combo balanced locking 2 x RJ45 connectors RCA Stereo – sums to mono

3.5mm Stereo – sums to mono