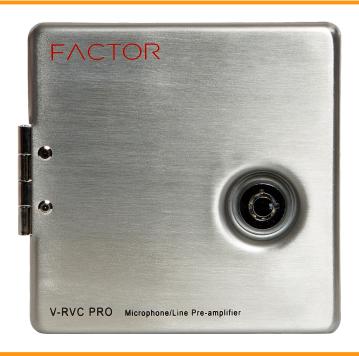

### Features:

In-wall microphone and line level pre-amplifier/mixer Locking Stainless Steel cover plate

Fits most 2 gang electrical boxes

Provides volume control of input sources

Provides master volume control of-

Locking balanced XLR/1/4" combo input jack

Connects to Factor amplifiers with Cat5/6 wire

Three VRVC-PRO units can be daisy chained-

on a single Cat5/6 run

All metal construction

Removable front panel knobs

Includes no-tamper security caps

Includes 2 x RJ45 crimp-on connectors

Includes 4 x white mounting screws

Can be used with any amplifier or pre-amplifier with

optional RVC-RJ45 Breakout adapter

Three year warranty!